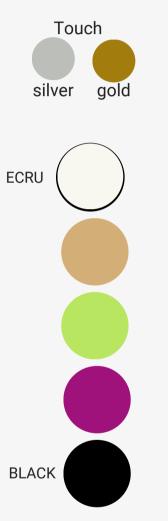

Vibrant and lively colors add to a playful summer look, while neutral beige, off-white and black add to the timeless appeal.

Life is full of surprises, so let's adorn it with elegance, femininity, and refinement.