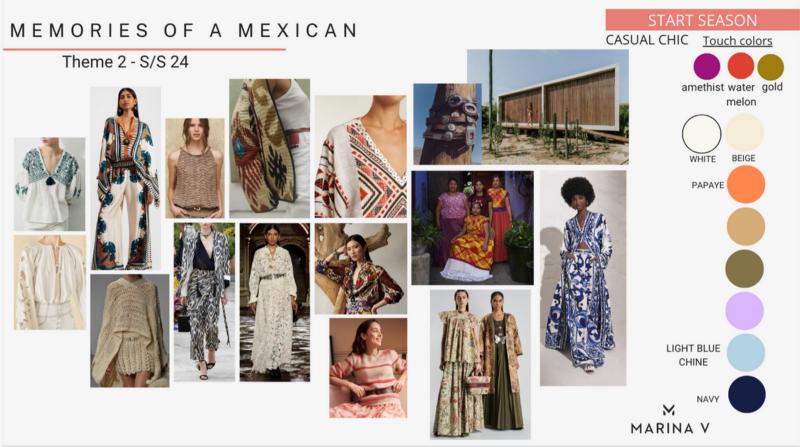

# MEMORIES OF A MEXICAN

### Theme 2 - S/S 24

### **START SEASON**

 $\mathbf{M}$ MARINA V

### **KEYS POINTS** CASUAL CHIC

"Memories of a Mexican" dives into Mexican ethnic and bucolic styles, feauturing playful patterns in jacquard and prints.

The silhouettes exude drama. with wide viscose "jupon" skirts paired with lace or cotton shirts. accentuated by wide "cinturon" (belt) to highlight the waist.

Fabrics such as cotton "crepon," viscose crepe, and slub jersey create an authentic rustic look, while adding satin and printed separates instantly adds a chic and precious allure to each outfit.

Earthy tones mixed with vibrant blue patterns are the protagonists in this theme.