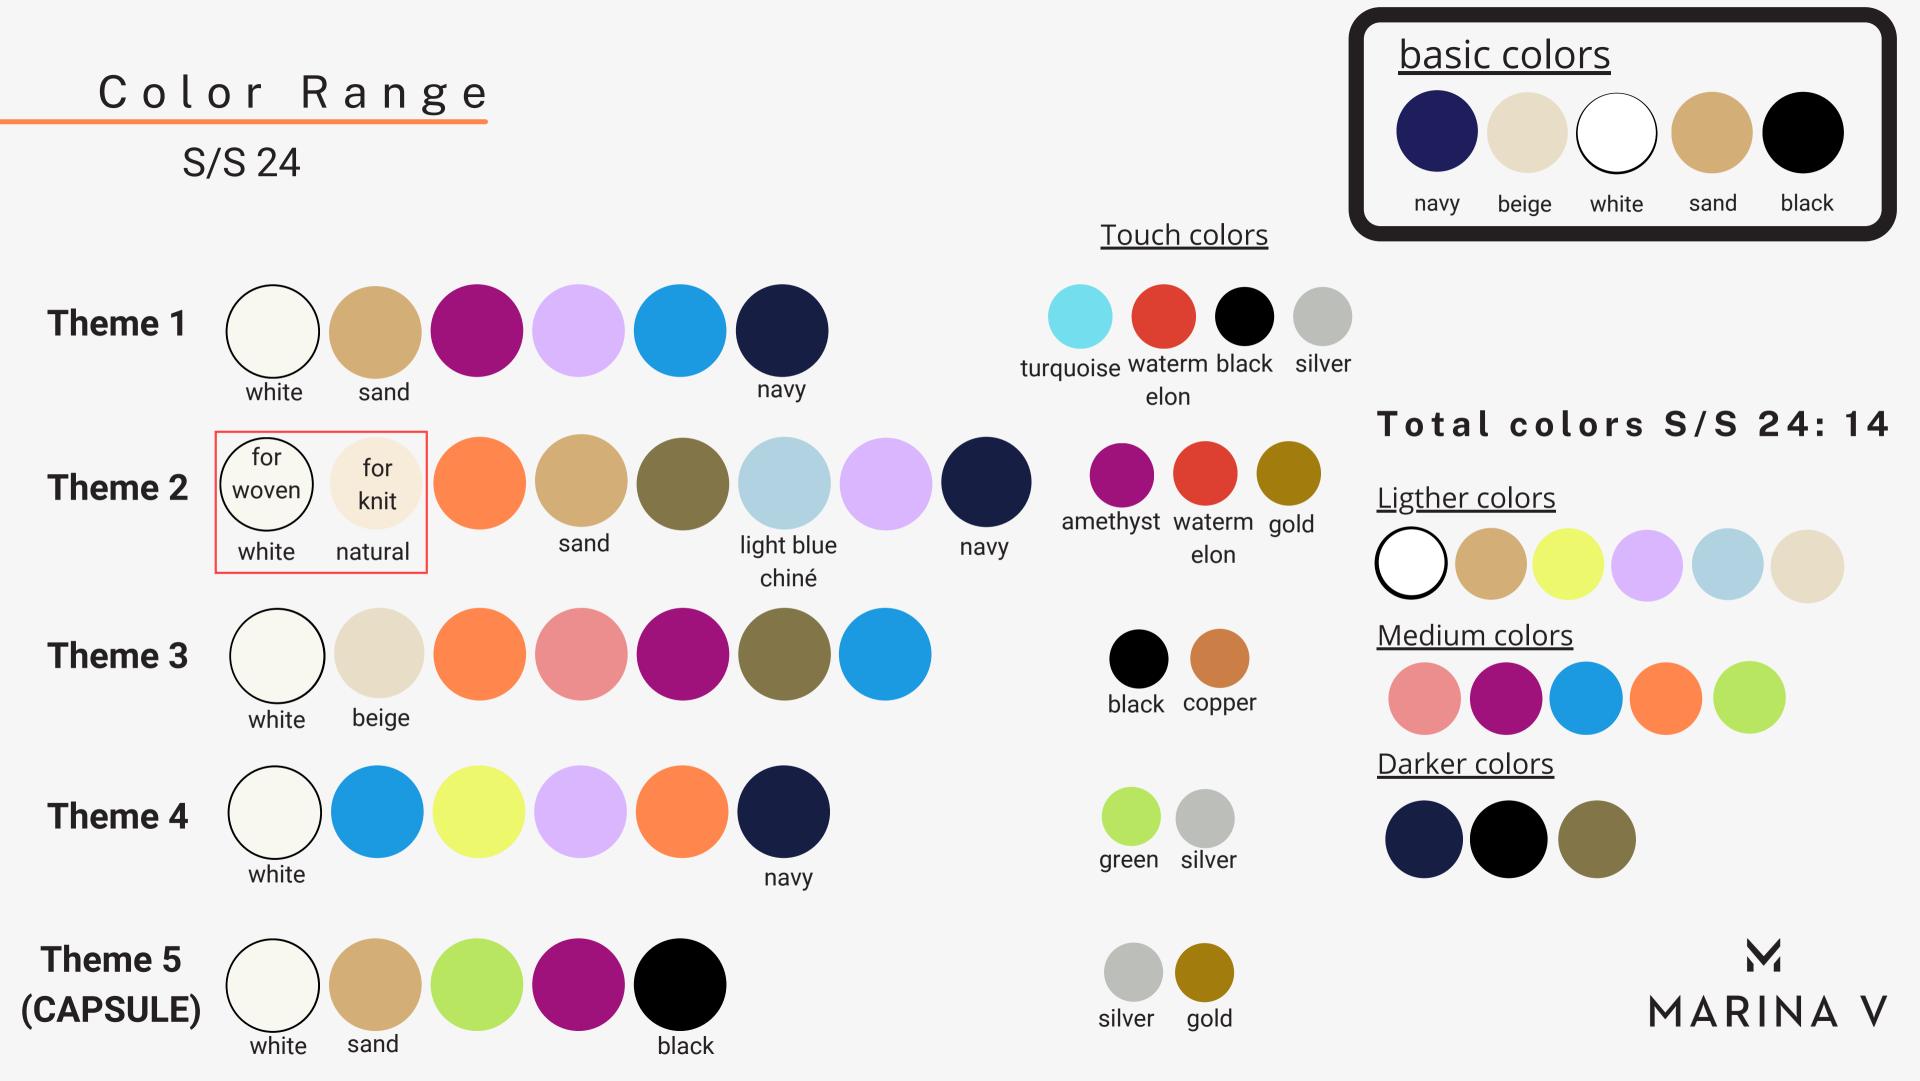

# SS24

For our Spring/Summer 24 collection, we have meticulously designed four distinct themes and an added occasionwear capsule, each characterized by vibrant colors, which have become our signature.

"City Garden" invites us to escape the stress of everyday life and embrace the joy of a summer season filled with good vibes, incorporating floral prints and chic city silhouettes.

"Memories of a Mexican" showcases ethnic and bucolic styles, featuring graphic patterns, flamboyant skirts, and natural fabrics like cotton and linen, creating a rustic yet precious allure.

"Eclectic Boheme" takes us on a journey to discover the exoticism of North Africa, with earthy tones mixed with vivid colors, loose-knitted sweaters, and sheer knits for a sumptuous and mysterious look.

"Tropical Bay" draws inspiration from the tropical atmosphere of Brazil, promoting happiness and relaxation through prints and lively color.

While also offering an additional capsule collection for special occasionwear, this capsule embodies elegance, femininity, and refinement, emphasizing our commitment to providing an exquisite ceremonial look.