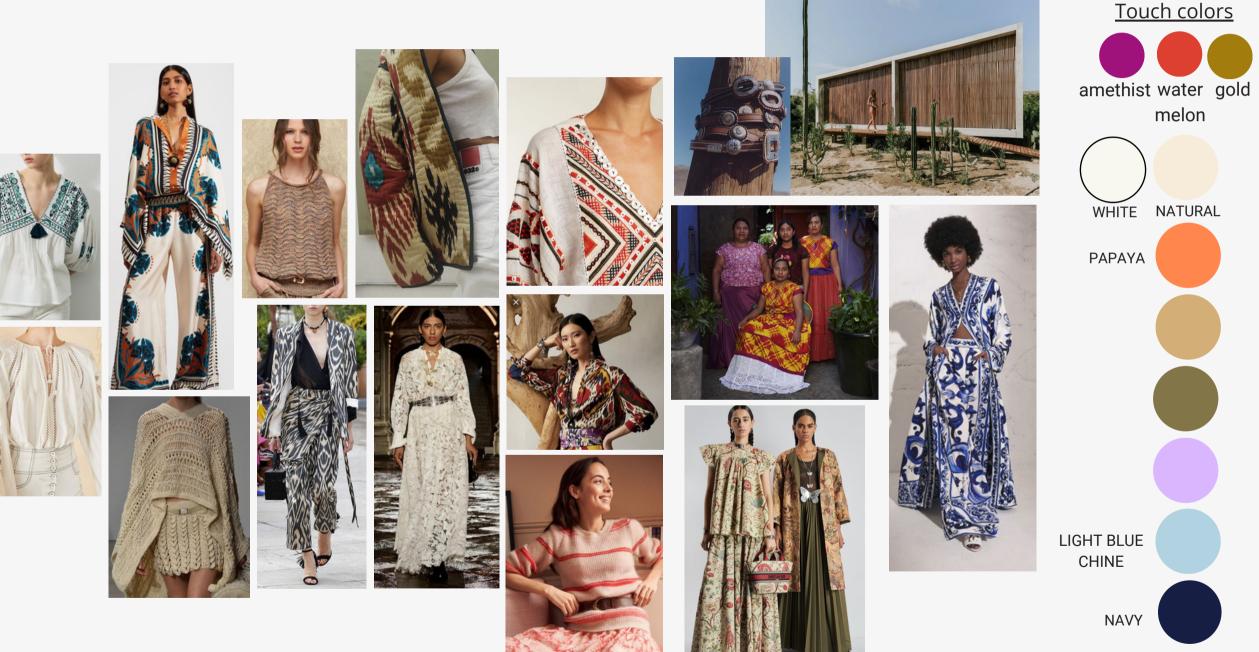

# MEMORIES OF A MEXICAN

### Theme 2 - S/S 24

### **KEYS POINTS** CASUAL CHIC

"Memories of a Mexican" dives into Mexican ethnic and bucolic styles, feauturing playful patterns in jacquard and prints.

The silhouettes exude drama. with wide viscose "jupon" skirts paired with lace or cotton shirts. accentuated by wide "cinturon" (belt) to highlight the waist.

Fabrics such as cotton "crepon," viscose crepe, and slub jersey create an authentic rustic look, while adding satin and printed separates instantly adds a chic and precious allure to each outfit.

Earthy tones mixed with vibrant blue patterns are the protagonists in this theme.